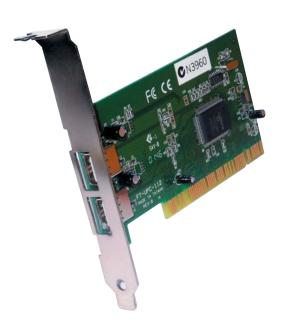

## SwannSmart USB 2-Port 2 Port USB PCI Card

- Supplies true 12Mbps power to each USB port
- Supports and allows hot swapping of all USB devices and peripherals including printers, modems, scanners, keyboards, digital speakers, joysticks, video cameras, hubs and much more
- Can be added to existing USB system to increase the number of
- USB ports and increase bandwidth.
- Supports bus powered and self powered USB peripherals
- Includes per port overcurrent detection and protection
- Conforms to FCC, CE and C-Tick standards